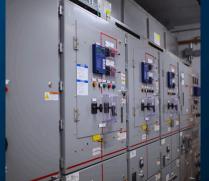

## Work with the Data Center Experts.

- Custom design from site-built kits to modular pre-assembled solutions.
- Self-framing & Channel-frame style buildings meet customer specifications.
- Engineered for environmental conditions of final site location including coastal and dust environments, seismic, snow, and wind loads.
- Electrical equipment installed and tested, including integration of customer supplied equipment.
- Option to add ballistic and electromagnetic pulse (EMP) protection to any building design.
- Project Management from order acceptance to delivery and post-sale support.